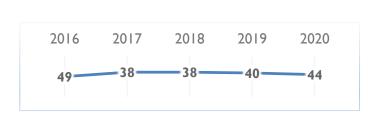

cial services (%)    | 10.54  | 11.25  | 2.3.02 Cost of capital                             | 6.60  | 5.86  |

#### **KEY ATTRACTIVENESS INDICATORS**

From a list of 15 indicators, respondents of the Executive Opinion Survey were asked to select 5 that they perceived as the key attractiveness factors of their economy. The chart shows the percentage of responses per indicator from the highest number of responses to the lowest.



#### **ECONOMIC PERFORMANCE**



| Sub-Factor Rankings :    | 2019 | 2020 |
|--------------------------|------|------|
| Domestic Economy         | 27   | 34   |
| International Trade      | 22   | 22   |
| International Investment | 13   | 14   |
| Employment               | 57   | 54   |
| Prices                   | 28   | 26   |

#### **GOVERNMENT EFFICIENCY**



| Sub-Factor Rankings:    | 2019 | 2020 |
|-------------------------|------|------|
| Public Finance          | 51   | 54   |
| Tax Policy              | 45   | 46   |
| Institutional Framework | 38   | 38   |
| Business Legislation    | 34   | 42   |
| Societal Framework      | 24   | 24   |

#### **BUSINESS EFFICIENCY**



| Sub-Factor Rankings:      | 2019 | 2020 |
|---------------------------|------|------|
| Productivity & Efficiency | 32   | 30   |
| Labor Market              | 47   | 54   |
| Finance                   | 30   | 27   |
| Management Practices      | 44   | 51   |
| Attitudes and Values      | 43   | 51   |

#### **INFRASTRUCTURE**



| Sub-Factor Rankings:         | 2019 | 2020 |
|------------------------------|------|------|
| Basic Infrastructure         | 26   | 2