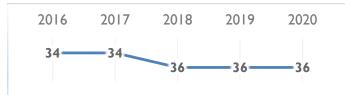

#### **OVERALL PERFORMANCE** (63 countries)



#### **CHALLENGES IN 2020**

- · Preserve and strengthen the business sector.
- Improve the business climate to reactivate investment.
- Boost digitalization and scientific research, development and technological innovation.
- The rebirth of the industry, betting on high-value growth.
- The improvement of the employability of working people, rethinking policies of employment in the framework of social dialogue.

| Prov | /ided | by: |
|------|-------|-----|
|      |       |     |

Spanish Confederation of Employers, Madrid

| BASIC FACTS                                  |                       | Rank |
|----------------------------------------------|-----------------------|------|
| Capital                                      | Madrid                |      |
| Land area (square km '000)