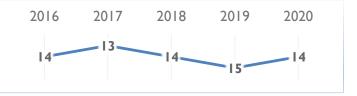

| 13   |
| GDP (PPP) per capita (US\$)                  | 40,841 2019           | 28   |
| Real GDP growth (%)                          | 2.0 2019              | 35   |
| Consumer price inflation (%)                 | 0.70 2019             | 15   |
| Unemployment rate (%)                        | 14.10 2019            | 60   |
| Labor force (millions)                       | 23.03 2019            | 19   |
| Current account balance (% of GDP)           | 2.00 2019             | 29   |
| Direct investment stocks inward (\$bn)       | 659.0 <sup>2018</sup> | 14   |

Direct investment flows inward (% of GDP)

1.33 2019

47

#### **COMPETITIVENESS LANDSCAPE**



#### PEER GROUPS RANKINGS

#### **EUROPE - MIDDLE EAST - AFRICA (40 countries)**



#### **POPULATIONS > 20 MILLION (29 countries)**



#### **COMPETITIVENESS EVOLUTION**

The criteria below highlight the 15 biggest Improvements and the 15 biggest Declines in the overall performance of the economy. They are determined by the largest percentage changes in the value of each criterion from one yearbook to the next.

|                                              | WCY    | WCY    |                                                    | WCY   | WCY   |
|----------------------------------------------|--------|--------|----------------------------------------------------|-------|-------|
| IMPROVEMENTS                                 | 2019   | 2020   | DECLINES                                           | 2019  | 2020  |
| 1.2.02 Current account balance               | 0.84   | 2.00   | 1.1.18 Gross fixed capital formation - rea