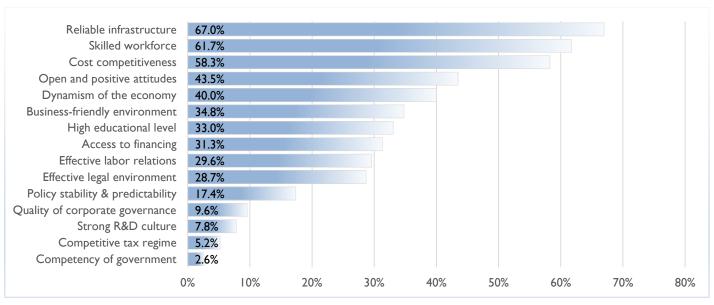

#### **KEY ATTRACTIVENESS INDICATORS**

From a list of 15 indicators, respondents of the Executive Opinion Survey were asked to select 5 that they perceived as the key attractiveness factors of their economy. The chart shows the percentage of responses per indicator from the highest number of responses to the lowest.