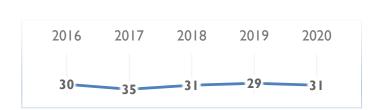

| 6.09  | 5.32  |
| 2.1.11 Pension funding                       | 2.61   | 2.80   | 2.4.16 Labor regulations                           | 4.46  | 3.93  |
| 1.4.10 Youth exclusion                       | 13.3   | 12.4   | 2.4.09 State ownership of enterprises              | 7.18  | 6.35  |
| 1.2.13 Exports of commercial services (%)    | 10.54  | 11.25  | 2.3.02 Cost of capital                             | 6.60  | 5.86  |

#### **KEY ATTRACTIVENESS INDICATORS**

From a list of 15 indicators, respondents of the Executive Opinion Survey were asked to select 5 that they perceived as the key attractiveness factors of their economy. The chart shows the percentage of responses per indicator from the highest number of responses to the lowest.



#### **ECONOMIC PERFORMANCE**



| Sub-Factor Rankings :    | 2019 | 2020 |
|--------------------------|------|------|
| Domestic Economy         | 27   | 34   |
| International Trade      | 22   | 22   |
| International Investment | 13   | 14   |
| Employment               | 57   | 54   |
| Prices                   | 28   | 26   |

#### **GOVERNMENT EFFICIENCY**



| Sub-Factor Rankings:    | 2019 | 2020 |
|-------------------------|------|------|
| Public Finance          | 51   | 54   |
| Tax Policy              | 45   | 46   |
| Institutional Framework | 38   | 38   |
| Business Legislation    | 34   | 42   |
| Societal Framework      | 24   | 24   |

#### **BUSINESS EFFICIENCY**



| Sub-Factor Rankings:      | 2019 | 2020 |
|---------------------------|------|------|
| Productivity & Efficiency | 32   | 30   |
| L