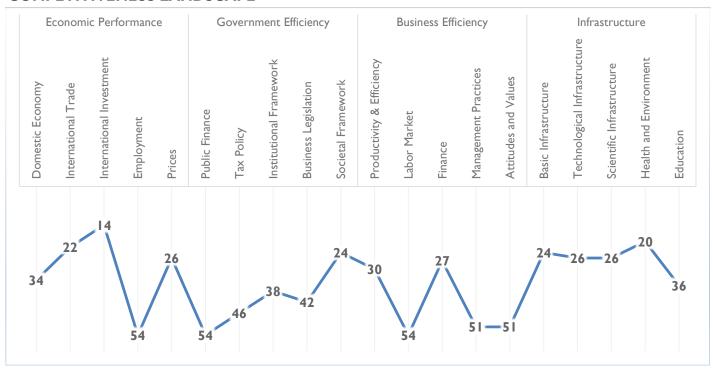

#### **COMPETITIVENESS LANDSCAPE**

#### **ECONOMIC PERFORMANCE**

| Sub-Factor Rankings :    | 2019 | 2020 |
|--------------------------|------|------|
| Domestic Economy         | 27   | 34   |
| International Trade      | 22   | 22   |
| International Investment | 13   | 14   |
| Employment               | 57   | 54   |
| Prices                   | 28   | 26   |

#### **GOVERNMENT EFFICIENCY**

| Sub-Factor Rankings:    | 2019 | 2020 |
|-------------------------|------|------|
| Public Finance          | 51   | 54   |
| Tax Policy              | 45   | 46   |
| Institutional Framework | 38   | 38   |
| Business Legislation    | 34   | 42   |
| Societal Framework      | 24   | 24   |

#### **BUSINESS EFFICIENCY**

| Sub-Factor Rankings:      | 2019 | 2020 |
|---------------------------|------|------|
| Productivity & Efficiency | 32   | 30   |
| Labor Market              | 47   | 54   |
| Finance                   | 30   | 27   |
| Management Practices      | 44   | 51   |
| Attitudes and Values      | 43   | 51   |

#### **INFRASTRUCTURE**

| Sub-Factor Rankings:         | 2019 | 2020 |
|------------------------------|------|------|
| Basic Infrastructure         | 26   | 24   |
| Technological Infrastructure | 21   | 26   |
| Scientific Infrastructure    | 24   | 26   |
| Health and Environment       | 18   | 20   |
| Education                    | 39   | 36   |