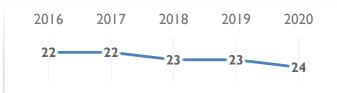

oduct (GDP) (US\$ billions) | I,394.I 2019          | 13   |
| GDP (PPP) per capita (US\$)                  | 40,841 2019           | 28   |
| Real GDP growth (%)                          | 2.0 2019              | 35   |
| Consumer price inflation (%)                 | 0.70 2019             | 15   |
| Unemployment rate (%)                        | 14.10 2019            | 60   |
| Labor force (millions)                       | 23.03 2019            | 19   |
| Current account balance (% of GDP)           | 2.00 2019             | 29   |
| Direct investment stocks inward (\$bn)       | 659.0 <sup>2018</sup> | 14   |

Direct investment flows inward (% of GDP)

1.33 2019

47

#### **COMPETITIVENESS LANDSCAPE**



#### PEER GROUPS RANKINGS

#### **EUROPE - MIDDLE EAST - AFRICA (40 countries)**



#### **POPULATIONS > 20 MILLION (29 countries)**



#### **COMPETITIVENESS EVOLUTION**

The criteria below highlight the 15 biggest Improvements and the 15 biggest Declines in the overall performance of the economy. They are determined by the largest percentage changes in the value of each criterion from one yearbook to the next.

|                                              | WCY    | WCY    |                                                    | WCY   | WCY   |
|----------------------------------------------|--------|--------|----------------------------------------------------|-------|-------|
| IMPROVEMENTS                                 | 2019   | 2020   | DECLINES                                           | 2019  | 2020  |
| 1.2.02 Current account balance               | 0.84   |