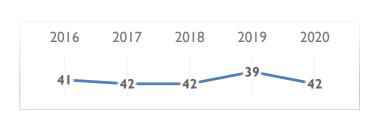

rt shows the percentage of responses per indicator from the highest number of responses to the lowest.



#### **ECONOMIC PERFORMANCE**



| Sub-Factor Rankings :    | 2019 | 2020 |
|--------------------------|------|------|
| Domestic Economy         | 27   | 34   |
| International Trade      | 22   | 22   |
| International Investment | 13   | 14   |
| Employment               | 57   | 54   |
| Prices                   | 28   | 26   |

#### **GOVERNMENT EFFICIENCY**



| Sub-Factor Rankings:    | 2019 | 2020 |
|-------------------------|------|------|
| Public Finance          | 51   | 54   |
| Tax Policy              | 45   | 46   |
| Institutional Framework | 38   | 38   |
| Business Legislation    | 34   | 42   |
| Societal Framework      | 24   | 24   |

#### **BUSINESS EFFICIENCY**



| Sub-Factor Rankings:      | 2019 | 2020 |
|---------------------------|------|------|
| Productivity & Efficiency | 32   | 30   |
| Labor Market              | 47   | 54   |
| Finance                   | 30   | 27   |
| Management Practices      | 44   | 51   |
| Attitudes and Values      | 43   | 51   |

#### **INFRASTRUCTURE**



| Sub-Factor Rankings:         | 2019 | 2020 |
|------------------------------|------|------|
| Basic Infrastructure         | 26   | 24   |
| Technological Infrastructure | 21   | 26   |
| Scientific Infrastructure    | 24   | 26   |
| Health and Environment       | 18   | 20   |
| Education                    | 39   | 36   |

4.1.14 Distribution infrastructure

| STRENGTHS                                       |      | WEAKNESSES